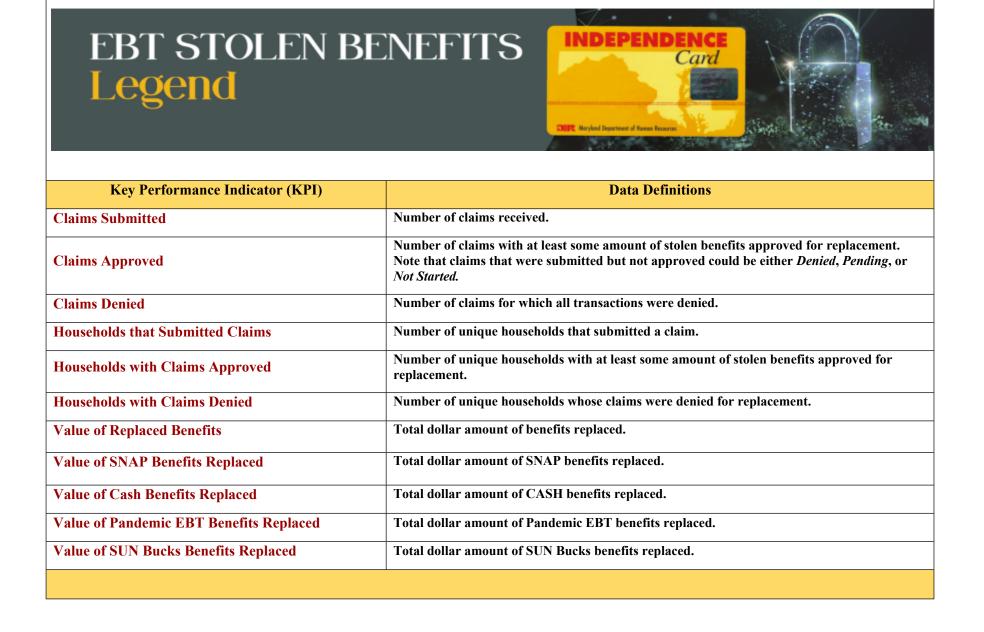

**Number of Claims Submitted** 

87,072

Number of Households that Submitted Claims 65,605

**Value of Replaced Benefits** 

\$38,062,038.00

**Number of Claims Approved** 

71,644

**Number of Households with Claims Approved** 

58,826

Value of SNAP Benefits Replaced

\$29,924,918.00

Value of Cash Benefits Replaced

\$8,064,233.00

**Number of Claims Denied** 

15,360

**Number of Households with Claims Denied** 

6,764

Value of Pandemic EBT Benefits Replaced \$41,925.00

Value of SUN Bucks Benefits Replaced

\$30,962.00